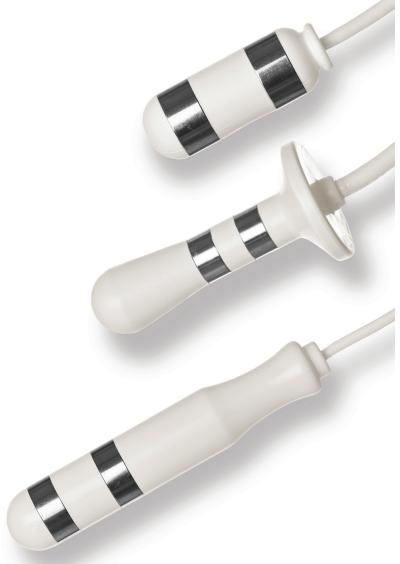

## SELECT THE PERFECT CONFIGURATION FOR EACH PATIENT

Choose your desired probe type to find the correct part number.

| PROBE DESCRIPTIONS                                                         | PROBE SHAPES |             |
|----------------------------------------------------------------------------|--------------|-------------|
| VAGINAL CLASSIC PROBE For common use Length is 110mm Diameter is 25mm      | =            | P/N: PRB450 |
| VAGINAL TAMPON PROBE For short vaginas Length is 50mm Diameter is 20mm     |              | P/N: PRB425 |
| VAGINAL ATROPHIC PROBE For narrow vaginas Length is 110mm Diameter is 19mm | =            | P/N: PRB085 |
| ANAL SHORT PROBE For common use Length is 83mm Diameter is 14mm            |              | P/N: PRB055 |